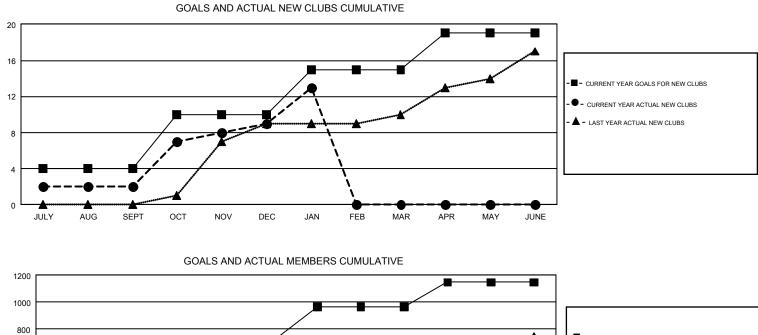

## GMT: KAMAL JOSHI

REPORT DOES NOT INCLUDE CLUBS IN UNDISTRICTED AREAS.

| Clubs<br>RESULTS FOR 2017-2018 |   |   |   | Members<br>RESULTS FOR 2017-2018 |     |     |     |  |
|--------------------------------|---|---|---|----------------------------------|-----|-----|-----|--|
|                                |   |   |   |                                  |     |     |     |  |
| JULY/AUG/SEPT                  | 4 | 2 | 0 | JULY/AUG/SEPT                    | 256 | 218 | 160 |  |
| OCT/NOV/DEC                    | 6 | 7 | 8 | OCT/NOV/DEC                      | 459 | 361 | 513 |  |
| JAN/FEB/MAR                    | 5 | 4 | 0 | JAN/FEB/MAR                      | 248 | 151 | 41  |  |
| APR/MAY/JUNE                   | 4 | 0 | 0 | APR/MAY/JUNE                     | 182 | 0   | 0   |  |