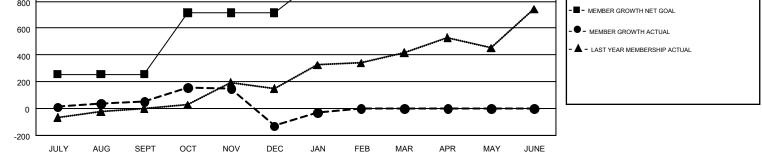

## GMT: KAMAL JOSHI

REPORT DOES NOT INCLUDE CLUBS IN UNDISTRICTED AREAS.

| Clubs<br>RESULTS FOR 2017-2018 |   |   |   | Members<br>RESULTS FOR 2017-2018 |     |     |     |  |
|--------------------------------|---|---|---|----------------------------------|-----|-----|-----|--|
|                                |   |   |   |                                  |     |     |     |  |
| JULY/AUG/SEPT                  | 4 | 2 | 0 | JULY/AUG/SEPT                    | 256 | 218 | 160 |  |
| OCT/NOV/DEC                    | 6 | 7 | 8 | OCT/NOV/DEC                      | 459 | 361 | 513 |  |
| JAN/FEB/MAR                    | 5 | 4 | 0 | JAN/FEB/MAR                      | 248 | 151 | 41  |  |
| APR/MAY/JUNE                   | 4 | 0 | 0 | APR/MAY/JUNE                     | 182 | 0   | 0   |  |